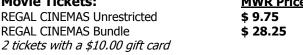

**Movie Tickets: MWR Price REGAL CINEMAS Unrestricted** \$ 9.75 **REGAL CINEMAS Bundle** \$ 28.25