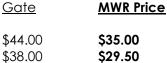

| 12 month Annual Pass | \$139.00 | \$109.00 |
|----------------------|----------|----------|
|                      |          |          |

\$35.00 \$29.50

agic Mountain Gate \$76.99

MWR Price \$ 45.25

All Ages