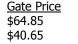

| S  | SIX | FL/ | ٩GS |
|----|-----|-----|-----|
| in | Lar | ao, | MD  |

| JIX LIG                | www.sixflags.com      |                  |
|------------------------|-----------------------|------------------|
|                        | Gate Price            | <u>MWR Price</u> |
| All ages (3+)          | \$68.25               | \$35.25          |
| Gold season Pass       | \$142.99              | \$79.75          |
| Season Pass            | \$125.99              | \$67.75          |
| Parking Passes         | \$20.00               | \$16.25          |
| Military/DOD Apprecia  | ation \$68.19         | \$29.25          |
| Valid Mar 25- Apr 3, V | Veekends in April, Ma | y 21, July 1-6   |